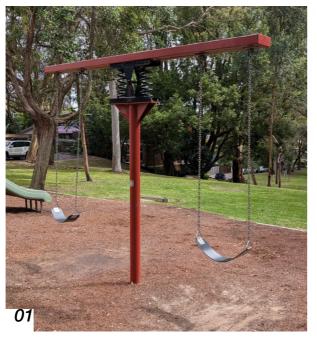

### **PRECEDENTS**

- 1. REFURBISHED T-SWING
- 2. REFURBISHED SPINNER
- 3. THEMED BALANCING CHALLENGE
- 4. PICNIC SET
- 5. SANDSTONE CLIMBING + CLAMBERING CHALLENGE
- 6. REPURPOSED SANDSTONE FROM COUNCIL DEPO
- 7. REFURBISHED PLAY STRUCTURE WITH NEW STAIRCASE, STEP CLIMBER + ADDITIONAL PANEL

## **GRASMERE RESERVE PLAYGROUND UPGRADE PRECEDENT IMAGES 01**

NTS Scale: Dwg no: CP02 2407 Job: