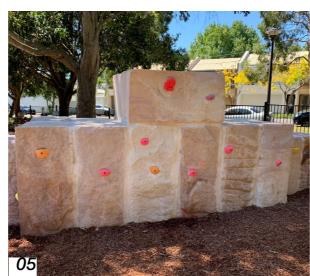

### **PRECEDENTS**

- 1. REFURBISHED T-SWING
- 2. REFURBISHED SPINNER
- 3. THEMED BALANCING CHALLENGE
- 4. PICNIC SET
- 5. SANDSTONE CLIMBING + CLAMBERING CHALLENGE
- 6. REPURPOSED SANDSTONE FROM COUNCIL DEPO
- 7. REFURBISHED PLAY STRUCTURE WITH NEW STAIRCASE, STEP CLIMBER + ADDITIONAL PANEL