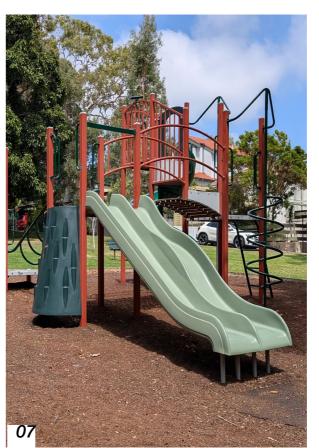

#### 9: GRASMERE CHILDREN'S PLAYGROUND

- SLIDES (900MM)
- 4 WAY ROCKER
- SPINNING CUP
- MINI SPINNER
- **BRIDGE**
- SPRING SKATEBOARD
- BENCH SEATS
- FENCED OFF INCL GRASSED AREA
- BALANCING ROPE CHALLENGE
- SENSORY WALKWAY
- PLAY PANELS (BASIC)
- SWINGS (TODDLER SEAT. ALL-ABILITIES SEAT. STRAP SEAT, YOU AND ME SWING)
- (NO JUNIOR SLIDE)