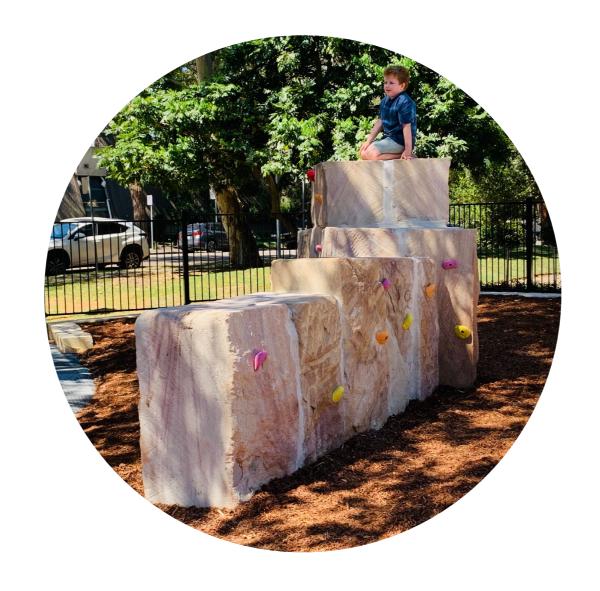

### **PRECEDENTS**

- 1. REFURBISHED T-SWING
- 2. REFURBISHED SPINNER
- 3. THEMED BALANCING CHALLENGE
- 4. PICNIC SET
- 5. SANDSTONE CLIMBING + CLAMBERING CHALLENGE
- 6. REPURPOSED SANDSTONE FROM COUNCIL DEPO
- 7. REFURBISHED PLAY STRUCTURE WITH NEW STAIRCASE, STEP CLIMBER + ADDITIONAL PANEL