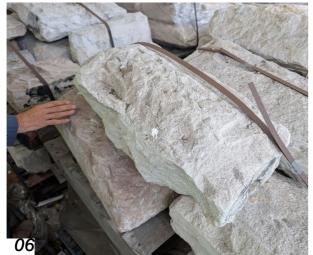

### **PRECEDENTS**

- 1. REFURBISHED T-SWING
- 2. REFURBISHED SPINNER
- 3. THEMED BALANCING CHALLENGE
- 4. PICNIC SET
- 5. SANDSTONE CLIMBING + CLAMBERING CHALLENGE
- 6. REPURPOSED SANDSTONE FROM COUNCIL DEPO
- 7. REFURBISHED PLAY STRUCTURE WITH NEW STAIRCASE, STEP CLIMBER + ADDITIONAL PANEL