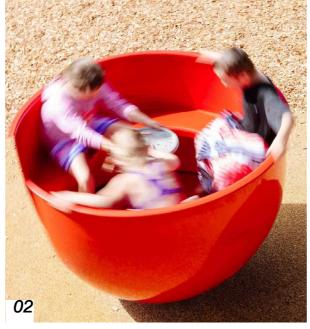

### **PRECEDENTS**

- 1. REFURBISHED T-SWING
- 2. REFURBISHED SPINNER
- 3. THEMED BALANCING CHALLENGE
- 4. PICNIC SET
- 5. SANDSTONE CLIMBING + CLAMBERING CHALLENGE
- 6. REPURPOSED SANDSTONE FROM COUNCIL DEPO
- 7. REFURBISHED PLAY STRUCTURE WITH NEW STAIRCASE, STEP CLIMBER + ADDITIONAL PANEL