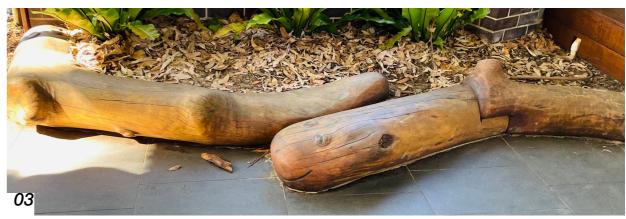

### **PRECEDENTS**

- 1. REFURBISHED T-SWING
- 2. REFURBISHED SPINNER
- 3. THEMED BALANCING CHALLENGE
- 4. PICNIC SET
- 5. SANDSTONE CLIMBING + CLAMBERING CHALLENGE
- 6. REPURPOSED SANDSTONE FROM COUNCIL DEPO
- 7. REFURBISHED PLAY STRUCTURE WITH NEW STAIRCASE, STEP CLIMBER + ADDITIONAL PANEL