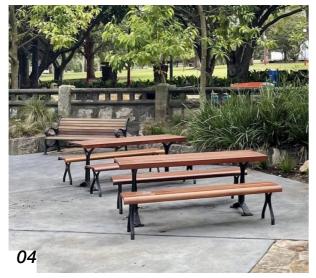

### **PRECEDENTS**

- 1. REFURBISHED T-SWING
- 2. REFURBISHED SPINNER
- 3. THEMED BALANCING CHALLENGE
- 4. PICNIC SET
- 5. SANDSTONE CLIMBING + CLAMBERING CHALLENGE
- 6. REPURPOSED SANDSTONE FROM COUNCIL DEPO
- 7. REFURBISHED PLAY STRUCTURE WITH NEW STAIRCASE, STEP CLIMBER + ADDITIONAL PANEL