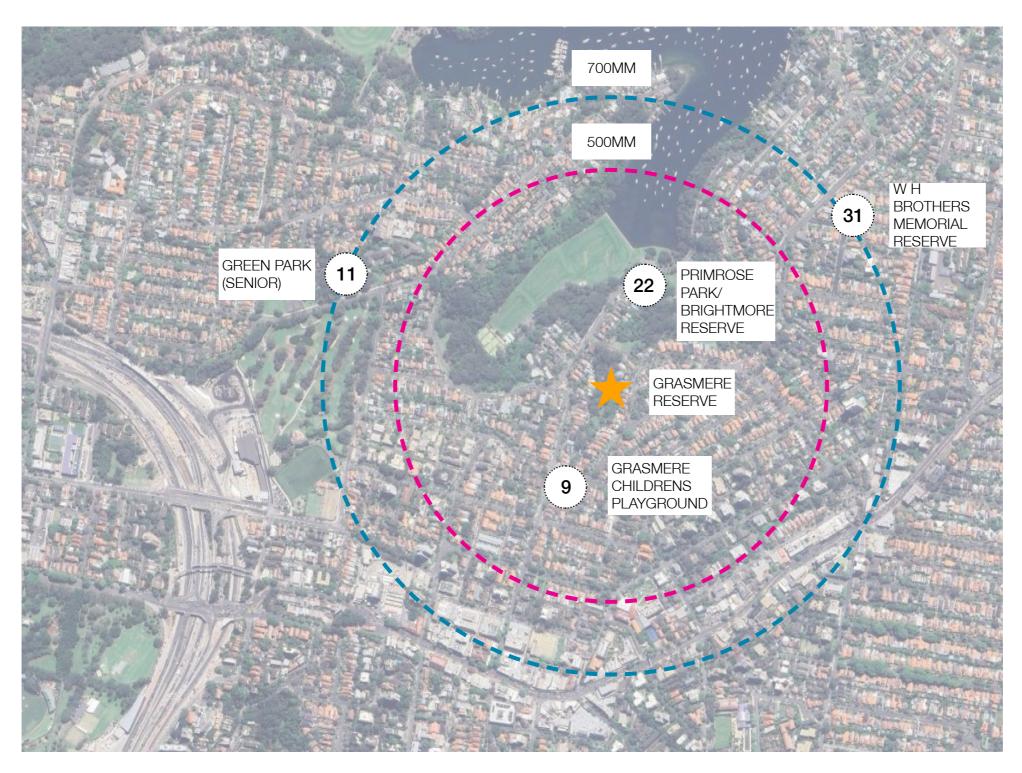

#### 22: PRIMROSE PARK/ BRIGHTMORE RESERVE

- CYCLE TRACK
- IMAGINARY PLAY (FIRE ENGINE AND AMBULANCE, CAFE)
- SWINGS (WITH TODDLER)
- SLIDE (900MM)
- BALANCE SURFBOARD
- MINIATURE SEE-SAW
- **CLIMBING**
- BENCH SEATS
- FENCED

#### 9: GRASMERE CHILDREN'S PLAYGROUND

- SLIDES (900MM)
- 4 WAY ROCKER
- SPINNING CUP
- MINI SPINNER
- **BRIDGE**
- SPRING SKATEBOARD
- BENCH SEATS
- FENCED OFF INCL GRASSED AREA
- BALANCING ROPE CHALLENGE
- SENSORY WALKWAY
- PLAY PANELS (BASIC)
- SWINGS (TODDLER SEAT. ALL-ABILITIES SEAT. STRAP SEAT, YOU AND ME SWING)
- (NO JUNIOR SLIDE)

#### 11: GREEN PARK (SENIOR)

- TRACK RIDE (STRAP SEAT)
- MIXED CLIMBING STRUCTURE (PLAY PANEL, SLIDE, DOUBLE SLIDE, WEB)
- PLAY PANEL SHOP
- 4 WAY ROCKER
- SPINNER

#### 31: W.H. BROTHERS MEMORIAL RESERVE

- ACTIVITY TRAIL / BALANCING CHALLENGE (STEPPING STONES, LOW BRIDGES EMBANKMENT SLIDE)
- SEATING AREA
- **SPINNER**
- SWINGS (TODDLER AND STRAP SEAT)
- (DESIGNED FOR UNDER 5S)

## **GRASMERE RESERVE PLAYGROUND UPGRADE CONTEXT STUDY - EXISTING PLAYGROUNDS**

1:100@A3 Scale: CP0A Dwg no: Job: 2407 DEC 2024 Date: