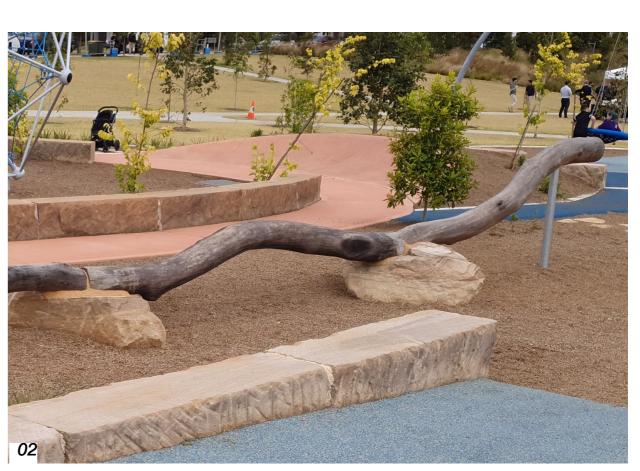

#### 1. REFURBISHED T-SWING

2. TIMBER LOG GRADUATED BALANCING CHALLENGE + JUMP OFF POINT

3. PICNIC SET

4. REFURBISHED PLAY STRUCTURE WITH NEW STAIRCASE, STEP CLIMBER + ADDITIONAL PANEL

© Fiona Robbé 2025