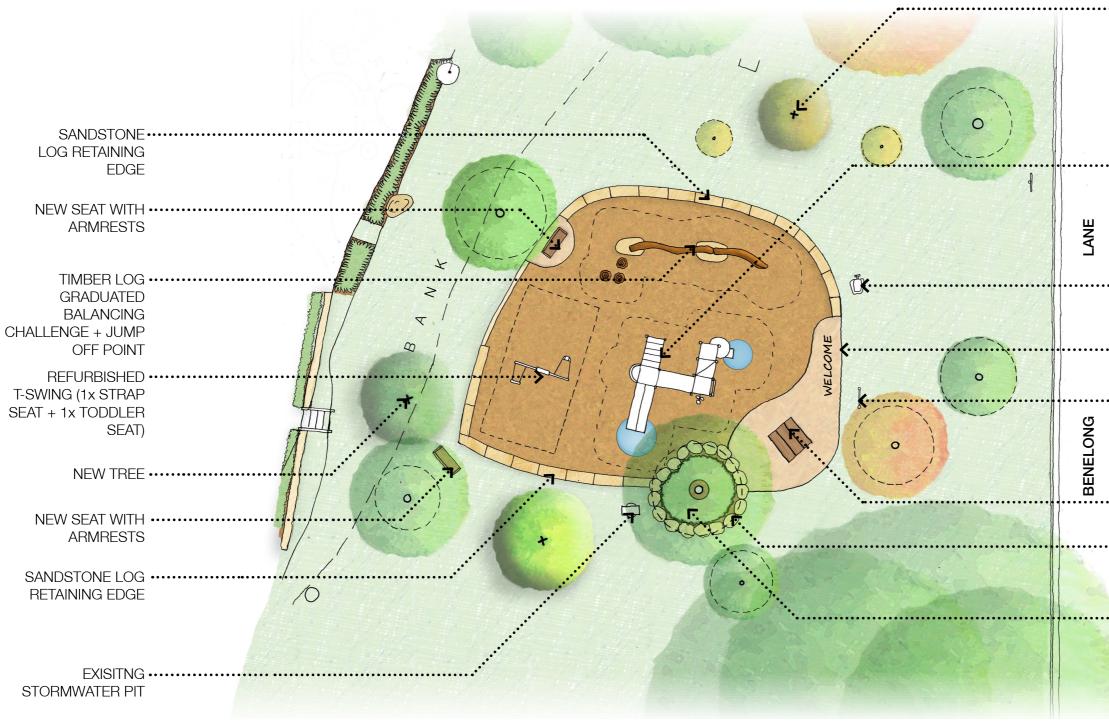

Landscape architecture, horticulture and playspace design

NOTE: THE PICNIC TABLES AND SEATS ARE FUNDED BY THE LSCA GRANTS PROGRAMME

> GRASMERE RESERVE PLAYGROUND UPGRADE REVISED CONCEPT PLAN

····· NEW TREE

..... REFURBISHED PLAY STRUCTURE WITH NEW STAIRCASE, STEP CLIMBER + ADDITIONAL PANEL

- SULO BIN + STAND
  - ······ ENTRANCE: CONCRETE PAVING
  - RELOCATED PARK SIGN
- NEW PICNIC SET
  - SANDSTONE BOULDERS
    - GARDENBED AROUND TREE