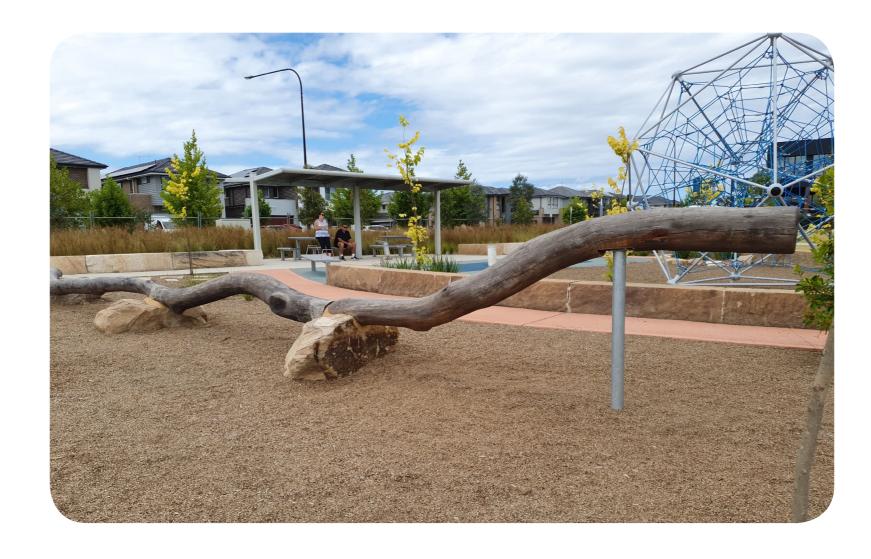

#### 1. REFURBISHED T-SWING

2. TIMBER LOG GRADUATED BALANCING CHALLENGE + JUMP OFF POINT

3. PICNIC SET

4. REFURBISHED PLAY STRUCTURE WITH NEW STAIRCASE, STEP CLIMBER + ADDITIONAL PANEL

© Fiona Robbé 2025