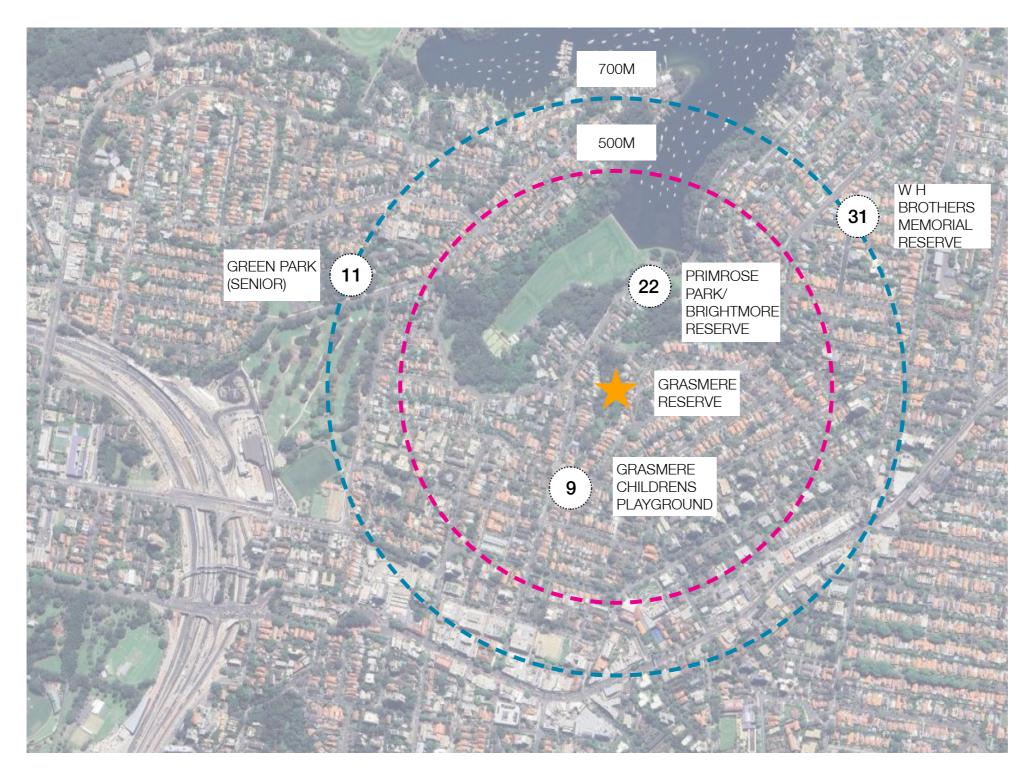

### Fiona Robbé Landscape architecture, norticulture and playspace design

**GRASMERE RESERVE PLAYGROUND UPGRADE CONTEXT STUDY - EXISTING PLAYGROUNDS** 

22: PRIMROSE PARK/ BRIGHTMORE RESERVE

- CYCLE TRACK
- IMAGINARY PLAY (FIRE ENGINE AND ٠ AMBULANCE, CAFE)
- SWINGS (WITH TODDLER)
- SLIDE (900MM)
- BALANCE SURFBOARD
- MINIATURE SEE-SAW
- CLIMBING
- BENCH SEATS
- FENCED

9: GRASMERE CHILDREN'S PLAYGROUND

- SLIDES (900MM)
- 4 WAY ROCKER
- SPINNING CUP
- **MINI SPINNER** ٠
- BRIDGE
- SPRING SKATEBOARD
- BENCH SEATS
- FENCED OFF INCL GRASSED AREA
- BALANCING ROPE CHALLENGE
- SENSORY WALKWAY
- PLAY PANELS (BASIC)
- SWINGS (TODDLER SEAT. ALL-ABILITIES SEAT. • STRAP SEAT, YOU AND ME SWING)
- (NO JUNIOR SLIDE)

11: GREEN PARK (SENIOR)

- TRACK RIDE (STRAP SEAT) MIXED CLIMBING STRUCTURE (PLAY PANEL, SLIDE, DOUBLE SLIDE, WEB)
- PLAY PANEL SHOP
- 4 WAY ROCKER
- SPINNER

**SPINNER** 

•

31: W.H. BROTHERS MEMORIAL RESERVE

- ACTIVITY TRAIL / BALANCING CHALLENGE (STEPPING STONES, LOW BRIDGES EMBANKMENT SLIDE)
- SEATING AREA ٠

SWINGS (TODDLER AND STRAP SEAT)

**GRASMERE RESERVE** 

Scale:

Job:

Date:

Dwg no:

Ν