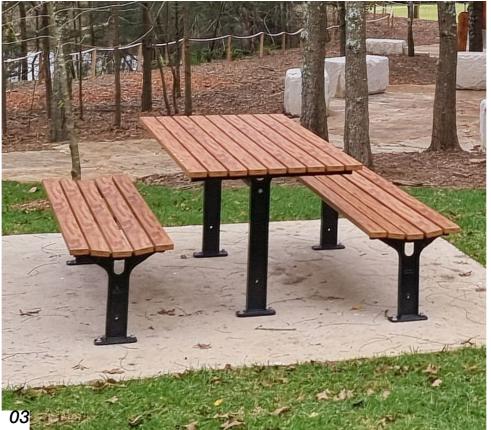

NTS

**CP0A** 

2407

APR 2025

(DESIGNED FOR UNDER 5S)

NEW PICNIC SET ON TOP OF THE HILL, UNDER THE TREES

C Fiona Robbé 2025

Fiona Robbé

Landscape architecture, horticulture and playspace design

NOTE: THE PICNIC TABLES AND SEATS ARE FUNDED BY THE LSCA GRANTS PROGRAMME

> GRASMERE RESERVE PLAYGROUND UPGRADE REVISED CONCEPT PLAN

····· NEW TREE

#### 1. REFURBISHED T-SWING

2. TIMBER LOG GRADUATED BALANCING CHALLENGE + JUMP OFF POINT

3. PICNIC SET

4. REFURBISHED PLAY STRUCTURE WITH NEW STAIRCASE, STEP CLIMBER + ADDITIONAL PANEL

© Fiona Robbé 2025