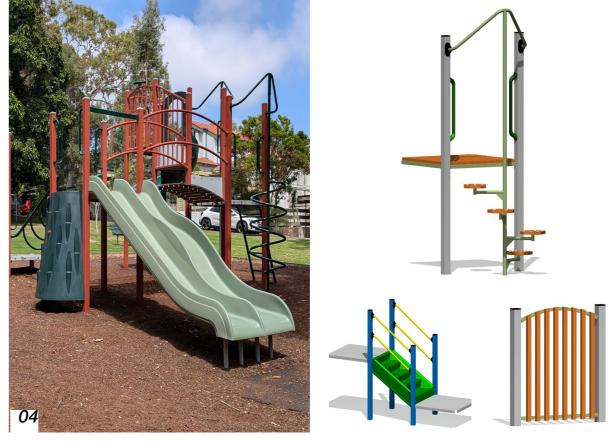

..... REFURBISHED PLAY STRUCTURE WITH NEW STAIRCASE, STEP CLIMBER + ADDITIONAL PANEL

- SULO BIN + STAND
  - ······ ENTRANCE: CONCRETE PAVING
  - RELOCATED PARK SIGN
- NEW PICNIC SET
  - SANDSTONE BOULDERS
    - GARDENBED AROUND TREE

#### 1. REFURBISHED T-SWING

2. TIMBER LOG GRADUATED BALANCING CHALLENGE + JUMP OFF POINT

3. PICNIC SET

4. REFURBISHED PLAY STRUCTURE WITH NEW STAIRCASE, STEP CLIMBER + ADDITIONAL PANEL

© Fiona Robbé 2025