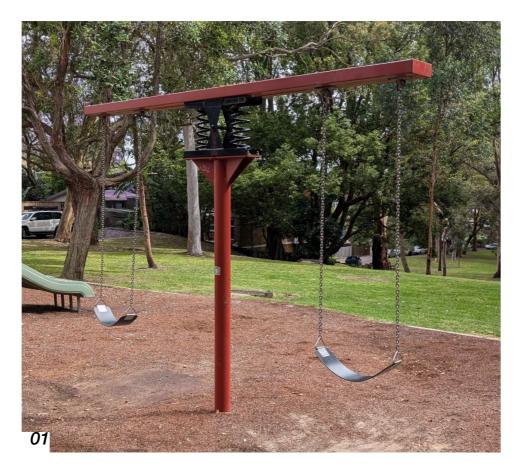

#### 1. REFURBISHED T-SWING

2. TIMBER LOG GRADUATED BALANCING CHALLENGE + JUMP OFF POINT

3. PICNIC SET

4. REFURBISHED PLAY STRUCTURE WITH NEW STAIRCASE, STEP CLIMBER + ADDITIONAL PANEL

© Fiona Robbé 2025